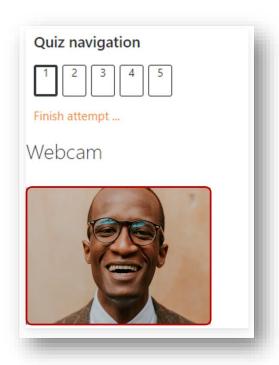

6. You can now complete the assessment as a regular quiz assessment. You will note the webcam image on the left under the quiz navigation block as per the image below.

You can now complete the MCQ (QUIZ) assessment as per normal.