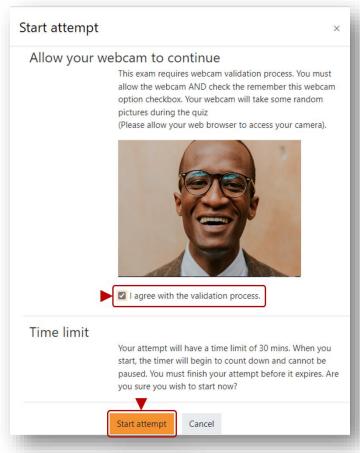

2. On the MCQ (Quiz) assessment summary page, you will see the statement indicating that the MCQ (Quiz) uses Moodle Proctoring.

3. You will need to **allow** your web browser to use your camera on the popup that appears on the screen (as per the image below). If the popup does not appear, you will need to allow popups for the browser.

4. Once you have allowed the use of your camera, you can click on the **Attempt quiz now button** as per the image below.

5. You will need to **tick the box** that you agree with the validation process and then click on the **Start attempt** button. *Note: Ensure you are clearly visible*.