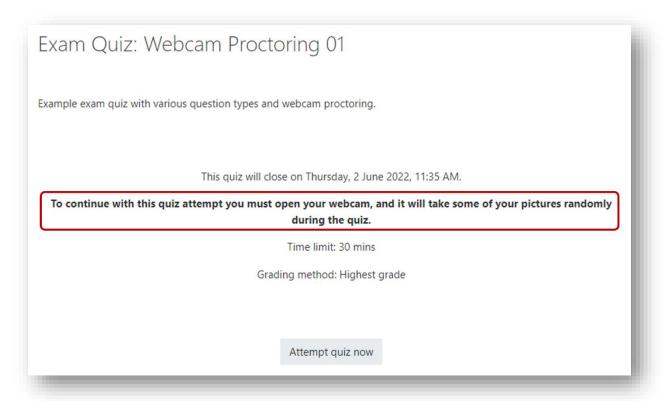

2. On the MCQ (Quiz) assessment summary page, you will see the statement indicating that the MCQ (Quiz) uses Moodle Proctoring.

3. You will need to **allow** your web browser to use your camera on the popup that appears on the screen (as per the image below). If the popup does not appear, you will need to allow popups for the browser.