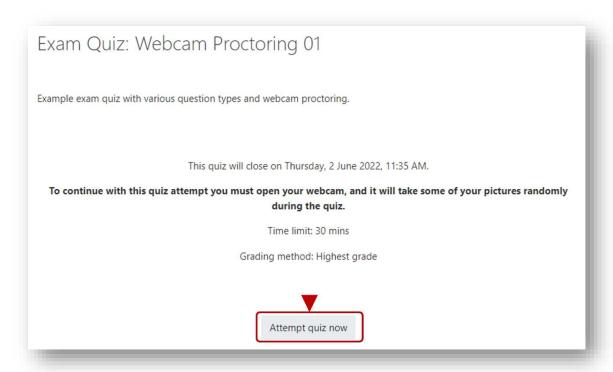

4. Once you have allowed the use of your camera, you can click on the **Attempt quiz now button** as per the image below.

5. You will need to **tick the box** that you agree with the validation process and then click on the **Start attempt** button. *Note: Ensure you are clearly visible*.