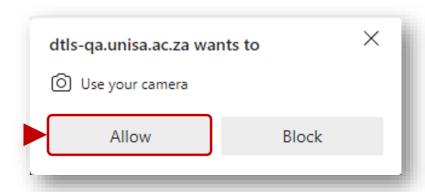

2. On the MCQ (Quiz) assessment summary page, you will see the statement indicating that the MCQ (Quiz) uses Moodle Proctoring.

3. You will need to **allow** your web browser to use your camera on the popup that appears on the screen (as per the image below). If the popup does not appear, you will need to allow popups for the browser.